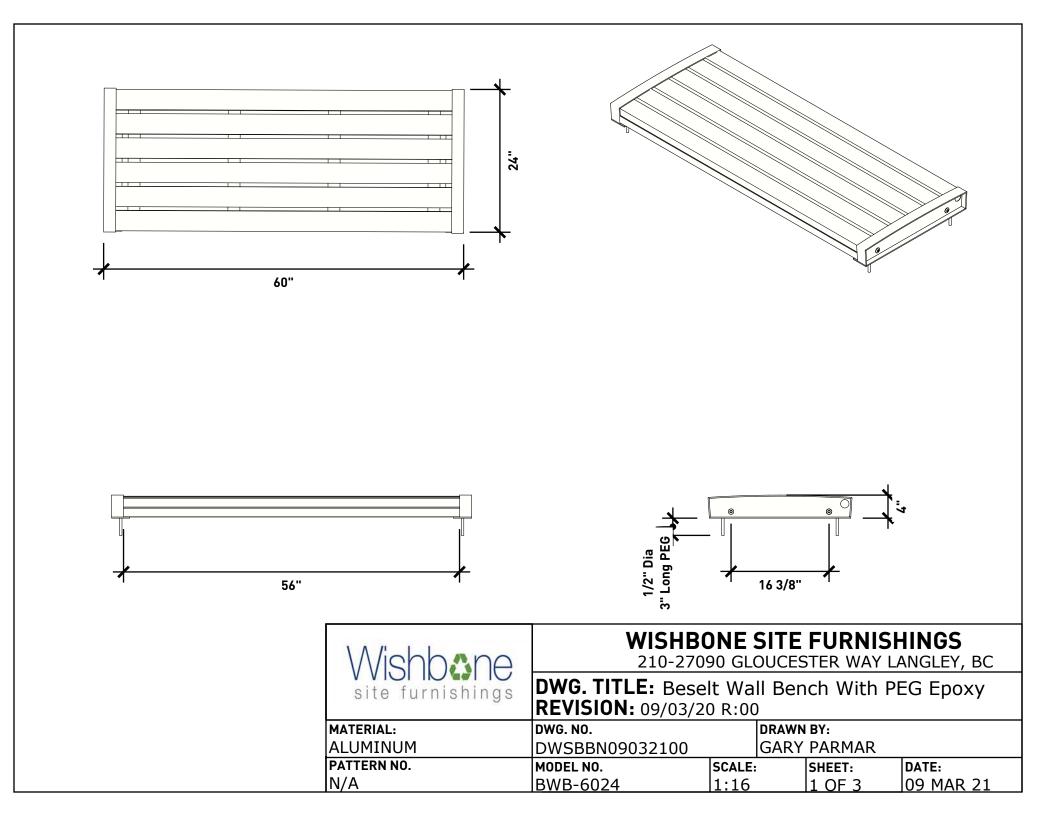

| Wishbone         | WISHBONE SITE FURNISHINGS<br>210-27090 GLOUCESTER WAY LANGLEY, BC                  |        |             |        |           |  |
|------------------|------------------------------------------------------------------------------------|--------|-------------|--------|-----------|--|
| site furnishings | <b>DWG. TITLE:</b> Beselt Wall Bench With PEG Epoxy <b>REVISION:</b> 09/03/20 R:00 |        |             |        |           |  |
| MATERIAL:        | DWG. NO.                                                                           |        | DRAWN BY:   |        |           |  |
| ALUMINUM         | DWSBBN09032100                                                                     |        | GARY PARMAR |        |           |  |
| PATTERN NO.      | MODEL NO.                                                                          | SCALE: |             | SHEET: | DATE:     |  |
| N/A              | BWB-6024                                                                           | 1:16   |             | 2 OF 3 | 09 MAR 21 |  |