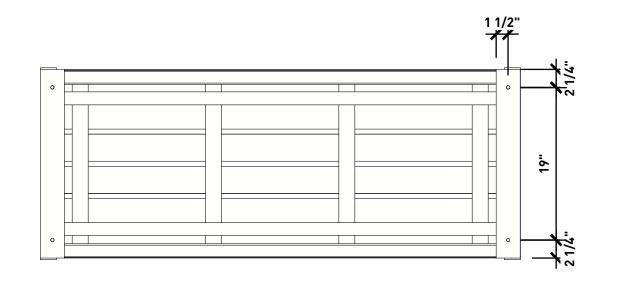

| Wishbane<br>site furnishings | WISHBONE SITE FURNISHINGS<br>210-27090 GLOUCESTER WAY LANGLEY, BC<br>DWG. TITLE: Beselt Wall Bench With PEG Epoxy<br>REVISION: 09/03/20 R:00 |               |       |  |  |
|------------------------------|----------------------------------------------------------------------------------------------------------------------------------------------|---------------|-------|--|--|
| MATERIAL:                    | DWG. NO.                                                                                                                                     | DRAWN BY:     |       |  |  |
|                              | DWSBBN09032100<br>MODEL NO.                                                                                                                  | GARY PARMAR   | DATE: |  |  |
| PATTERN NO.                  |                                                                                                                                              | SCALE: SHEET: |       |  |  |